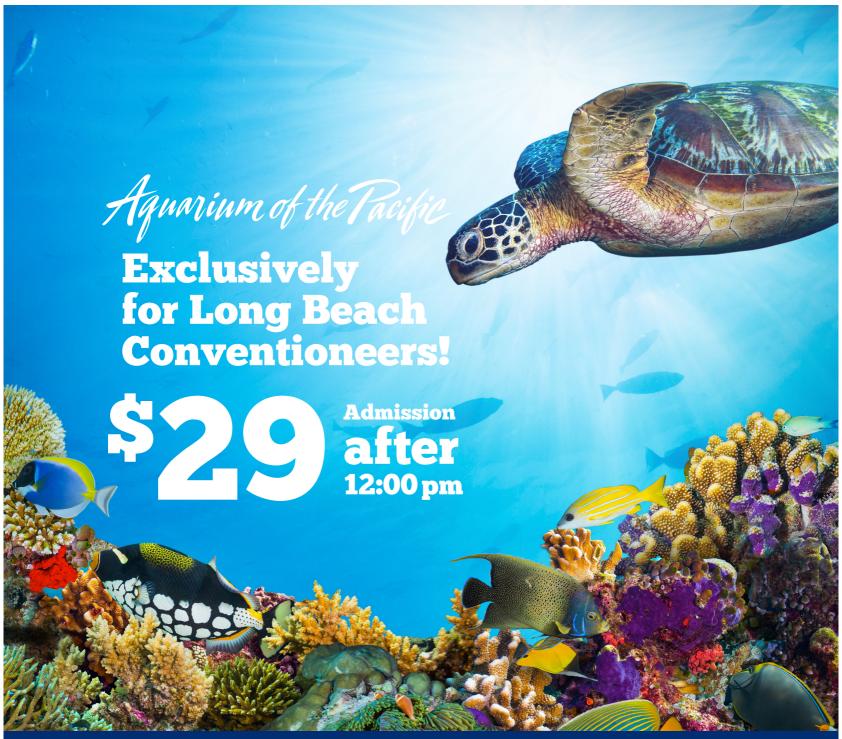

Take a journey of discovery at the Aquarium of the Pacific in Long Beach. Discover sunny Southern California and Baja, the frigid waters of the Northern Pacific, and the colorful reefs of the Tropical Pacific. Come face-to-face with the ocean's ultimate predators in Shark Lagoon, hand-feed colorful lorikeet birds, and watch our Magellanic penguins play.

**Exclusively for Long Beach Conventioneers:** Visit the Aquarium of the Pacific for only \$29 (regular price \$44.95) after 12:00 p.m. when you present your conventioneer badge at the ticket window. Reservations are required.

Please create a free reservation by visiting pacific.to/reservations before you visit.