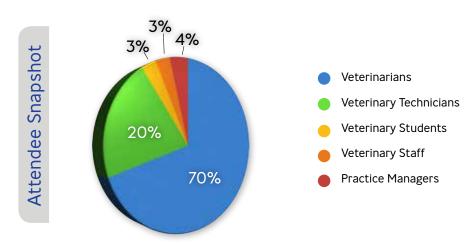

#### Vast Exposure

A two-day Vet Expo allows you to showcase your products and services to key audiences.

Connect with more than I,700 veterinary professionals.

#### **Exceptional Traffic**

Nintey-five percent of conference attendees visit the Vet Expo. We feature numerous crowd-drawing raffles, complimentary lunch, coffee breaks, and events in the Vet Expo.

Exhibitors are recognized on the conference website, conference program, conference app, and in related marketing materials.

#### Tremendous Reach

PacVet continues to receive excellent survey response from attendees. PacVet attracts veterinary professionals from across the United States, Canada, and other countries.

We look forward to seeing you in San Francisco!