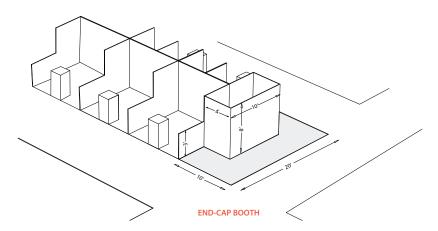

#### **End Caps**

End-cap booths are exposed to aisles on three sides and are composed of two booths. The booth is 20 feet wide by IO feet deep. End caps must meet all of the standard booth guidelines (in-line) above.