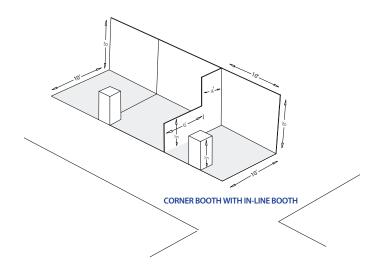

#### **Booth Dimensions**

Booths are  $10' \times 10'$  or  $10' \times 20'$  in size. Backwall drapes are eight feet high and sidewall drapes are three feet high. Fire code regulations prohibit exhibits from extending into aisles. Expo hall flooring is carpeted.

#### **Booth Setbacks and Unobstructed Sight Lines**

The Vet Expo floor plan and rules and regulations are designed to allow unobstructed sight lines for all exhibitor booths. If your booth configuration obstructs sight lines (e.g., your booth height exceeds eight feet), contact Della Yee at 800.655.2862 **before you request** a booth. You may be placed on the perimeter of the Vet Expo, as some perimeter booths can accommodate backdrops of up to I2 feet. A I2-foot backdrop request must be written on the exhibitor contract and approved in advance. This does not exempt exhibitors from also maintaining a setback of six feet in from the front and sides of booths.

#### **Standard In-Line Booth Guidelines**

The maximum back wall height and maximum height of booth components is eight feet. Booth components are restricted to a height of three feet for the first six feet from any aisle (i.e., only four feet into the booth from the rear of the booth may exceed three feet in height). Hanging above booths is prohibited. Display booths cannot block views of other booths, either beside or behind the booths. Exhibits with backlight must be equipped with a back shield to prevent light interference with the booth behind. The aisles are the common property of all exhibitors and must not be obstructed at any time.