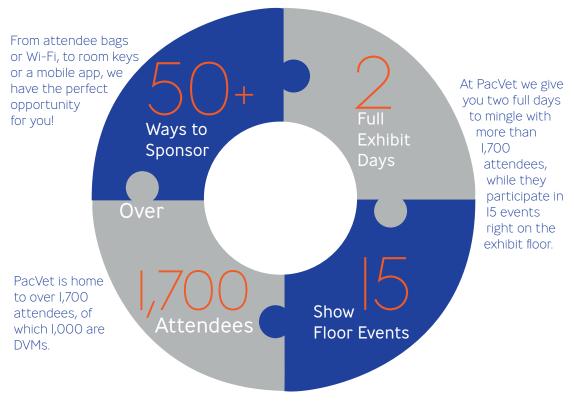

#### Vast Exposure

A two-day Vet Expo allows you to showcase your products and services to key audiences.

Connect with more than I,700 veterinary professionals.

#### **Exceptional Traffic**

Nintey-five percent of conference attendees visit the Vet Expo. We feature numerous crowd-drawing raffles, complimentary lunch, coffee breaks, and events in the Vet Expo.

Exhibitors are recognized on the conference website, conference program, conference app, and in related marketing materials.

#### Tremendous Reach

PacVet continues to receive excellent survey response from attendees. PacVet attracts veterinary professionals from across the United States, Canada, and other countries.

We look forward to seeing you in San Francisco!